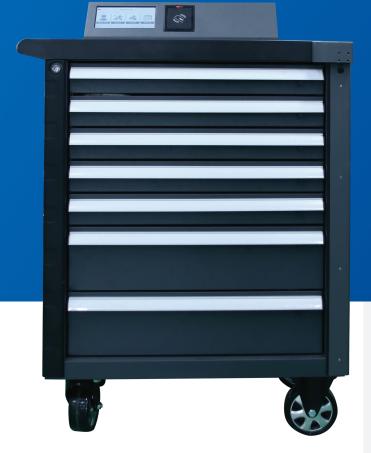

# **SMART TOOLS CABINET**

Aiming to reduce risks in tool management and enhance automated control, **ETEK** has researched, developed, and introduced the **Smart Tool Cabinet**, ensuring safety and efficient management.

| Main Specifications |                          |                          |  |
|---------------------|--------------------------|--------------------------|--|
| Model               | ETEK                     | ETEK                     |  |
|                     |                          |                          |  |
| Overall             |                          |                          |  |
| Weight              | 54 kg                    |                          |  |
| Size (H x W x D)    | 765 x 465 x 812 (mm)     | 765 x 465 x 812 (mm)     |  |
| Material            | Spray-paint Carbon Steel | Spray-paint Carbon Steel |  |
|                     |                          |                          |  |