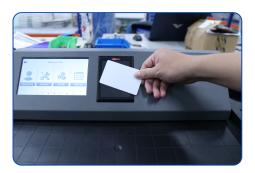

# > One-touch inventory

Employees are issued RFID cards with assigned permissions, enabling fast and easy tool inventory management.

# **USER CONTROL**

- Categorize users to grant permissions.
- Track each action to closely manage tool usage.