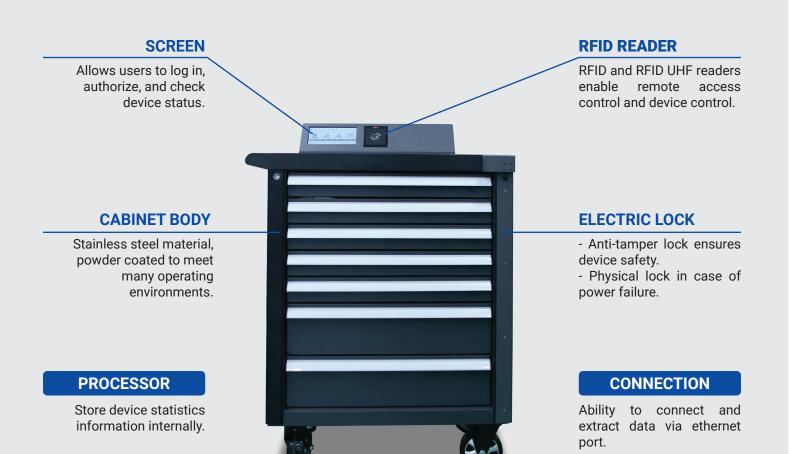

# **SMART TOOLS CABINET**

Aiming to reduce risks in tool management and enhance automated control, **ETEK** has researched, developed, and introduced the **Smart Tool Cabinet**, ensuring safety and efficient management.

| Main Specifications |                          |                          |  |
|---------------------|--------------------------|--------------------------|--|
| Model               | ETEK                     | ETEK                     |  |
|                     |                          |                          |  |
| Overall             |                          |                          |  |
| Weight              | 54 kg                    |                          |  |
| Size (H x W x D)    | 765 x 465 x 812 (mm)     | 765 x 465 x 812 (mm)     |  |
| Material            | Spray-paint Carbon Steel | Spray-paint Carbon Steel |  |
|                     |                          |                          |  |

| Power Source |     |  |
|--------------|-----|--|
| Voltage      | 12V |  |
| Power        | 50W |  |

| Operating Environment   |                            |  |  |  |
|-------------------------|----------------------------|--|--|--|
| Humidity                | ~80%                       |  |  |  |
| Temperature             | -20°C ~ 70°C               |  |  |  |
| System                  | Android 11.1               |  |  |  |
| CPU                     | RK3566 . Frequency 1.8 Ghz |  |  |  |
| Software                | ETEK                       |  |  |  |
| Electric Control System | PLC                        |  |  |  |
| Screen                  | 5 inch                     |  |  |  |
| RAM                     | 2GB                        |  |  |  |
| ROM                     | 16GB                       |  |  |  |
| Communication           | TCP/IP, Wifi, 4G, Ethernet |  |  |  |
| Opening Speed           | 1 second                   |  |  |  |
| Reader                  | Imported (Impinj-R420)     |  |  |  |
| Reading Efficiency      | 3 - 5 second               |  |  |  |
| Shielding Distance      | 20 - 30cm                  |  |  |  |