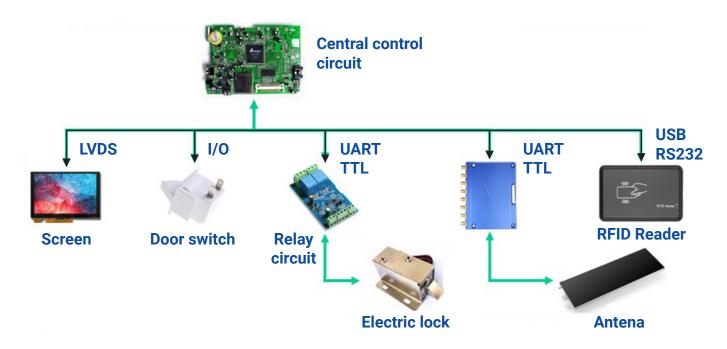

# MANAGEMENT SOFTWARE

**Smart tool cabinets** connect wirelessly or via Ethernet and are managed by powerful, easy-to-use software. Managers can view the status of all cabinets on the software, whether they are online or offline, and the status of each cabinet - including the number of tools issued, active users, and all history.

# **DEVICE CHECK**

- Color coded for quick status checks.
- Email scheduled reports.
- Track cabinet statuses.

| 13:00 • | Q Tìm kiếm người dùng  | *                               |
|---------|------------------------|---------------------------------|
| 1       | admin1<br>Loại: Admin  | ID: B4CE4330<br>SDT: 0968118405 |
| 2       | giang<br>Loại: User    | ID: F41B7E2F<br>SÐT: 113        |
| 3       | giangad<br>Loại: Admin | ID: A25DC19A<br>SÐT: 0386370280 |
|         |                        | +                               |
|         | ≈ • • ■                | •) © ()                         |