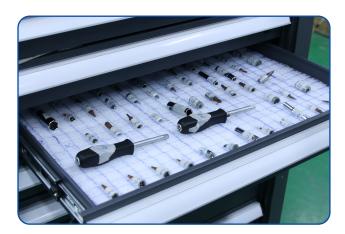

# **CONTROL ALL TOOLS**

- Control tools with tags with unique codes.
- Support quick tool search.